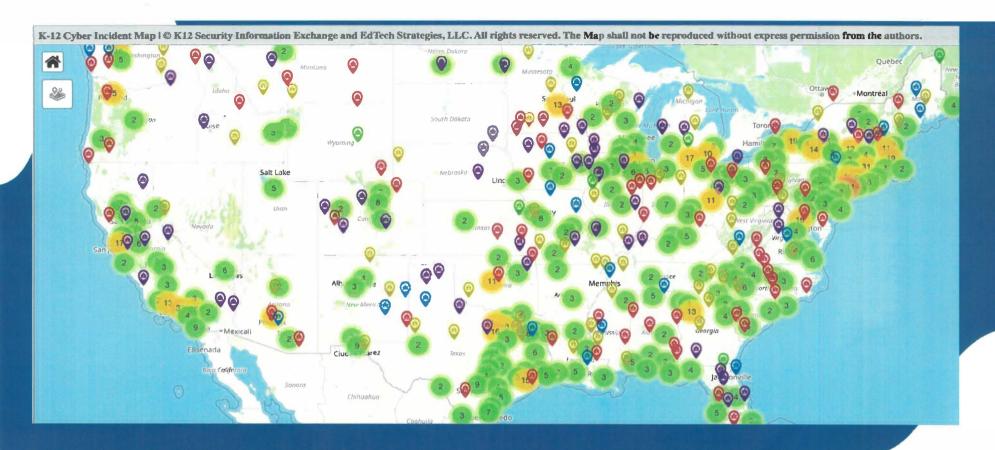

WWW.SRVUSD.NET

The K-12 Cyber Incident Map: k12six.org 1,619 Incidents Between 2016-2022

Cybersecurity
Insurance
Compliance

- Resolute Guard Audit
- CISA Audit

Multi-Factor for all remote systems access

Firewall Anti-Virus Software