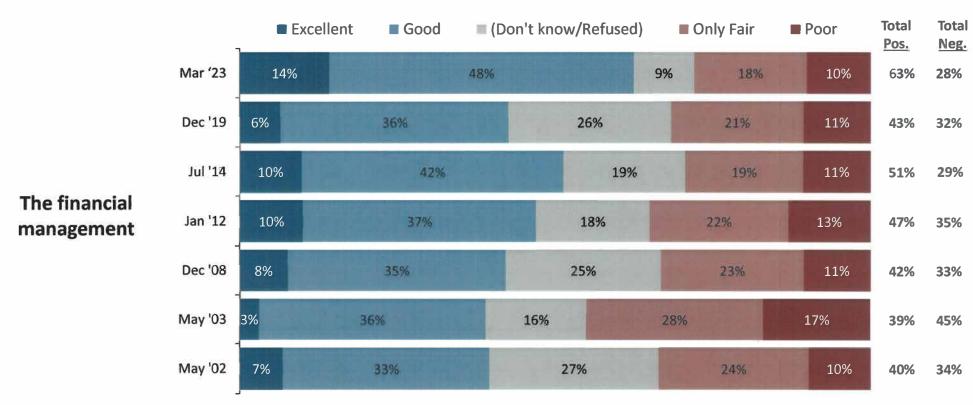

llent, good, only fair, or poor, please rate the following areas relating to the San Ramon Valley Unified School District.



Voters have consistently rated the elementary and high schools very positively.



Q6-12. Regardless of whether or not you have children in school, using a scale of excellent, good, only fair, or poor, please rate the following areas relating to the San Ramon Valley Unified School District.



#### Ratings of middle schools and the jobs teachers are doing remain high.



Q6-12. Regardless of whether or not you have children in school, using a scale of excellent, good, only fair, or poor, please rate the following areas relating to the San Ramon Valley Unified School District.

23-8838 SRVUSD | 8



#### Ratings of the District's financial management have improved.



Q6-12. Regardless of whether or not you have children in school, using a scale of excellent, good, only fair, or poor, please rate the following areas relating to the San Ramon Valley Unified School District.

# Perceived Need for Money Over TimeTeamCivX



The perceived need for additional funding for public schools has been fairly consistent at just under two-thirds.



Q5. As you may know, you live in the San Ramon Valley Unified School District. Would you say that public schools in San Ramon Valley Unified School District have a great need for money, some need for money, only a little need or no real need for money?

## **Perceived Need for Money Among Parents**



The perceived need for funding is higher among District voters who are SRVUSD parents.



Q5. As you may know, you live