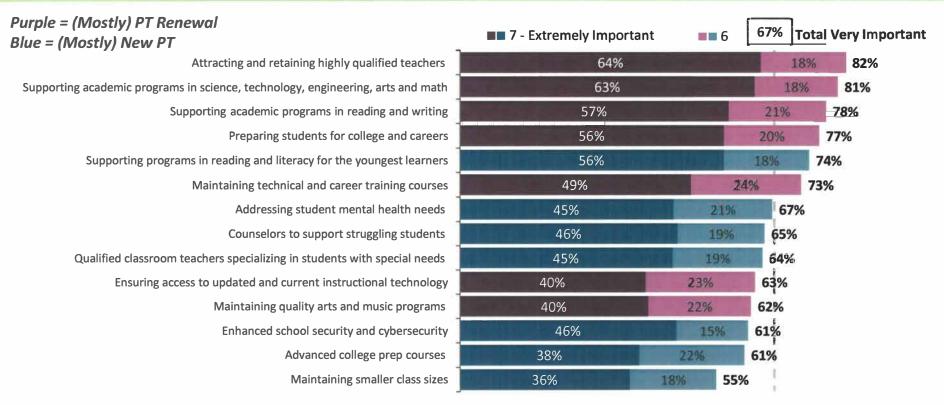

uding qualified classroom teachers specializing in students with special needs and counselors to support struggling students; smaller class sizes; enhanced school security and cybersecurity, technical and career-training programs and advanced college prep courses, shall San Ramon Valley Unified School District's measure levying \$98 per parcel annually be adopted, providing approximately \$4.6 million annually until ended by voters, with senior exemptions, independent oversight, no funds for administrator salaries?





# Priorities & Additional Information

## **Measure Components**



Attracting and retaining highly qualified teachers and supporting STEAM programs are top priorities. Many of the items covered by the \$98 parcel tax are very important to most, but fewer than two-thirds.



Q18-31. I'm going to read you a list of items that could be included in a bond measure for the San Ramon Valley School District. After each one, please rate how important that item is to you, using a scale of 1 to 7 where 1 means not at all important, and 7 means extremely important.

## **Additional Information**



Property values, stable local funding, oversight, the renewal not being a new tax, a senior exemption, and maintaining student achievement are all convincing reasons to support the measure.

By maintaining high quality public schools in our neighborhoods, we protect our **local property values**. (75% Very/Somewhat Convincing)

These measures will include citizen oversight, annual audits and an annual public report to ensure the money is used efficiently and effectively, and