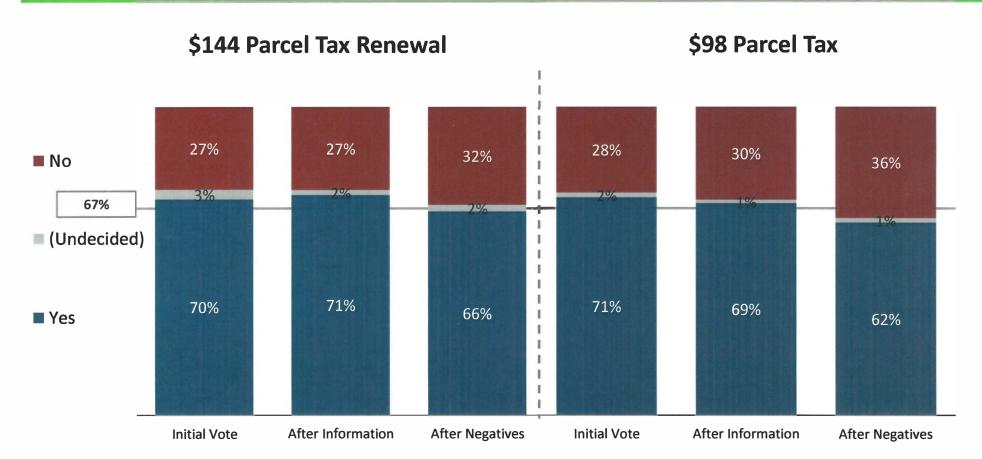

for public schools. (73% Very/Somewhat Convincing)

These measures shield our schools from the instability of the state budget situation by securing a stable local funding source that the district can count on every year — money that will stay local and cannot be taken away by the State. (72% Very/Somewhat Convincing)

These measures will help **maintain high student achievement** and ensure that our district remains one of the highest performing school districts in the nation. (70% Very/Somewhat Convincing)

\*\*The renewal measure would include an exemption for property owners age **sixty-five and older** and people with disabilities.\* (68% Very/Somewhat Convincing)

\*Among respondents age 65+, 76% total convincing

<sup>\*\*</sup>Split sample; n=300

# **Survey Vote Progression**





Q13/43/50. Given what you've heard, I'd like to ask you again about the measure that may appear on the ballot next year that reads: Q14/44/51. Given what you've heard, I'd like to ask you again about the measure that may appear on the ballot next year that reads:

## **Conclusions and Recommendations**



- San Ramon Valley USD voters are willing to invest in high quality schools in order to protect local property values.
- Both a renewal of the District's current \$144 parcel tax and a \$98 parcel tax measure appear feasible, yet potentially challenging, for a future Special Election ballot.
- Initial support for both measures is just above the two-thirds threshold for passage, but support fluctuates, indicating some potential vulnerability.
- Reminding voters that these measures mainta