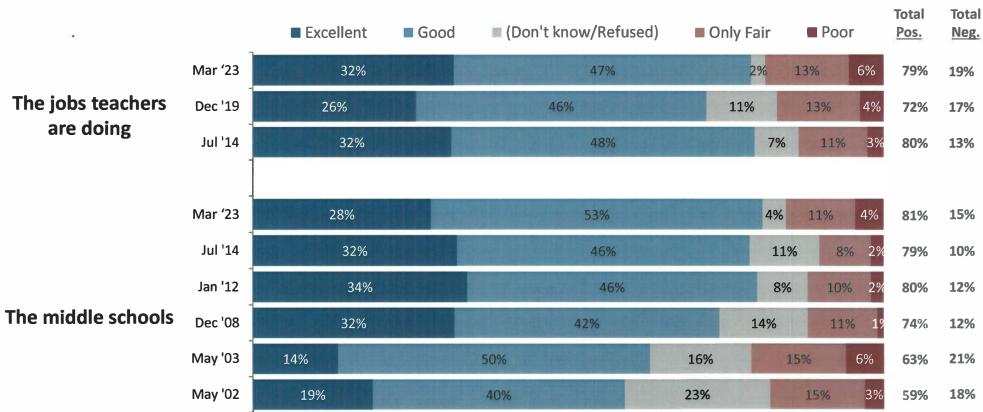

iously off on the wrong track?

23-8838 SRVUSD | 5



While ratings of the quality of education have improved modestly since 2019, perception of student academic achievement and test scores has softened slightly.



Q6-12. Regardless of whether or not you have children in school, using a scale of excellent, good, only fair, or poor, please rate the following areas relating to the San Ramon Valley Unified School District.



Voters have consistently rated the elementary and high schools very positively.



Q6-12. Regardless of whether or not you have children in school, using a scale of excellent, good, only fair, or poor, please rate the following areas relating to the San Ramon Valley Unified School District.



#### Ratings of middle schools and the jobs teachers are doing remain high.



Q6-12. Regardless of whether or not you have children in school, using a scale of excellent, good, only fair, or poor, please rate the following areas relating to the San Ramon Valley Unified School District.

23-8838 SRVUSD | 8



#### Ratings of the District's financial management have improved.



Q6-12. Regardless of whether or not you have children in school, using a scale of excellent, good, only fair, or poor, please rate the following areas relating to the San Ramon Valley Unified School District.

# Perceived Need for Money Over TimeTeamCivX



The perceived need for additional funding for public schools has been fairly consistent at just under two-thirds.



Q5. As you may know, you live in the San Ramon Valley Unified School District. Would you say that public schools in San R