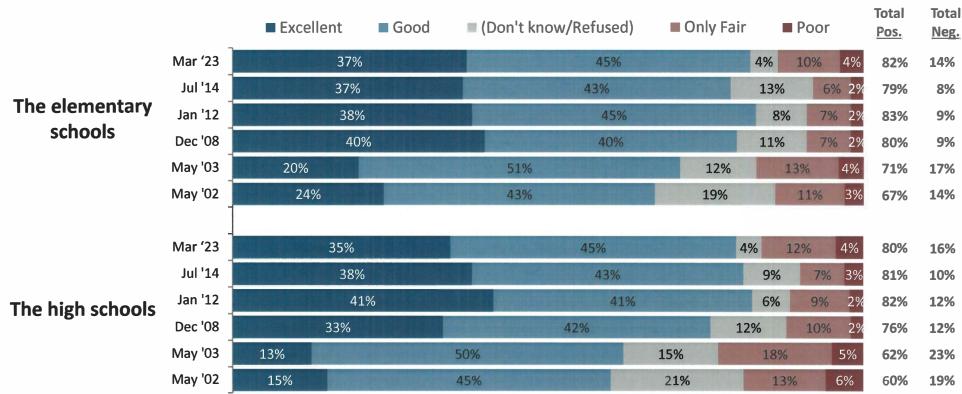

## **Issue Environment**

## Right Direction/Wrong Track Over Time

TeamCiv⊠



Voters' optimism is ticking upwards and has substantially increased since 2019.



Q4. Do you feel that things in your area are generally going in the right direction or do you feel things have gotten pretty seriously off on the wrong track?

23-8838 SRVUSD | 5



While ratings of the quality of education have improved modestly since 2019, perception of student academic achievement and test scores has softened slightly.



Q6-12. Regardless of whether or not you have children in school, using a scale of excellent, good, only fair, or poor, please rate the following areas relating to the San Ramon Valley Unified School District.



Voters have consistently rated the elementary and high schools very positively.



Q6-12. Regardless of whether or not you have children in school, using a scale of excellent, good, only fair, or poor, please rate the following areas relating to the San Ramon Valley Unified School District.



#### Ratings of middle schools and the jobs teachers are doing remain high.



Q6-12. Regardless of whether or not you have children in school, using a scale of excellent, good, only fair, or poor, please rate the following areas relating to the San Ramon Valley Unified School District.

23-8838 SRVUSD | 8



#### Ratings of the District's financial management have improved.



Q6-12. Regardless of whether or not you have children in school, using a scale of excellent, good, only fair, or poor, please rate the following areas relating to the San Ramon Valley Unified School Distri