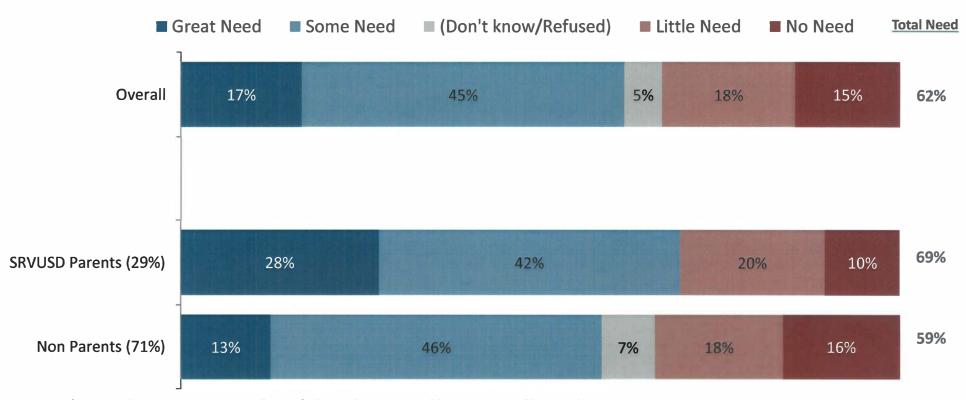

cial management have improved.



Q6-12. Regardless of whether or not you have children in school, using a scale of excellent, good, only fair, or poor, please rate the following areas relating to the San Ramon Valley Unified School District.

# Perceived Need for Money Over TimeTeamCivX



The perceived need for additional funding for public schools has been fairly consistent at just under two-thirds.



Q5. As you may know, you live in the San Ramon Valley Unified School District. Would you say that public schools in San Ramon Valley Unified School District have a great need for money, some need for money, only a little need or no real need for money?

## **Perceived Need for Money Among Parents**



The perceived need for funding is higher among District voters who are SRVUSD parents.



Q5. As you may know, you live in the San Ramon Valley Unified School District. Would you say that public schools in San Ramon Valley Unified School District have a great need for money, some need for money, only a little need or no real need for money?

## **Tax Sentiment Over Time**



Voters have consistently shown that they value high quality public schools, even if it means raising taxes, and trust in the district has increased modestly compared to 2019.



Q15-17. Please tell me whether you strongly agree, somewhat agree, somewhat disagree, or strongly disagree with each of the following statements.

## **Tax Sentiment Over Time**



Anti-tax sentiment has been growing over time, but has softened slightly compared to 2019.



Q15-17. Please tell me whether you strongly agree, somewh