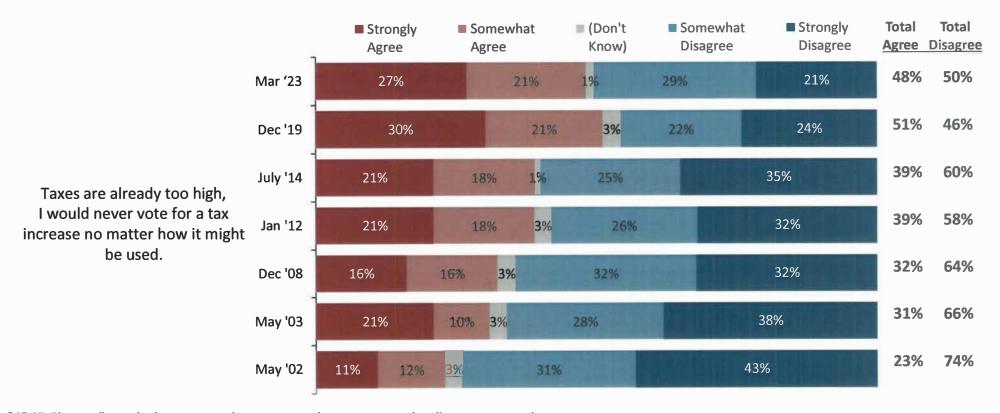

g is higher among District voters who are SRVUSD parents.



Q5. As you may know, you live in the San Ramon Valley Unified School District. Would you say that public schools in San Ramon Valley Unified School District have a great need for money, some need for money, only a little need or no real need for money?

## **Tax Sentiment Over Time**



Voters have consistently shown that they value high quality public schools, even if it means raising taxes, and trust in the district has increased modestly compared to 2019.



Q15-17. Please tell me whether you strongly agree, somewhat agree, somewhat disagree, or strongly disagree with each of the following statements.

## **Tax Sentiment Over Time**



Anti-tax sentiment has been growing over time, but has softened slightly compared to 2019.



Q15-17. Please tell me whether you strongly agree, somewhat agree, somewhat disagree, or strongly disagree with each of the following statements.

23-8838 SRVUSD | 13



## **Potential Ballot Measures**

## PT Renewal and New PT Initial Vote

TeamCiv⊠



Both the parcel tax renewal and new parcel tax garner support just above the two-thirds threshold.

#### **Renewal Measure**

To renew expiring local school funding that cannot be taken by the State; attract and retain highly qualified teachers; support academic programs in science, technology, engineering, arts, and math; and prepare students to compete for college and careers; shall San Ramon Valley Unified School District's measure renewing its existing \$144 annual parcel tax be adopted at the same rate, providing approximately \$6.8