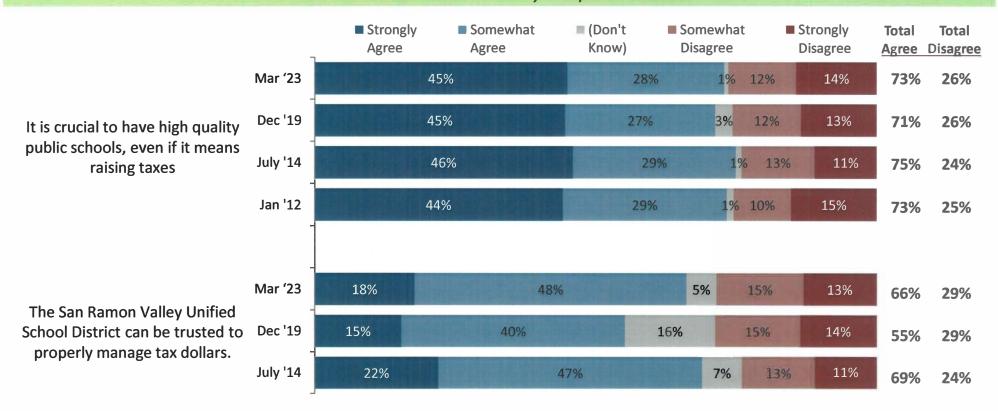

fied School District. Would you say that public schools in San Ramon Valley Unified School District have a great need for money, some need for money, only a little need or no real need for money?

## **Perceived Need for Money Among Parents**



The perceived need for funding is higher among District voters who are SRVUSD parents.



Q5. As you may know, you live in the San Ramon Valley Unified School District. Would you say that public schools in San Ramon Valley Unified School District have a great need for money, some need for money, only a little need or no real need for money?

## **Tax Sentiment Over Time**



Voters have consistently shown that they value high quality public schools, even if it means raising taxes, and trust in the district has increased modestly compared to 2019.



Q15-17. Please tell me whether you strongly agree, somewhat agree, somewhat disagree, or strongly disagree with each of the following statements.

## **Tax Sentiment Over Time**



Anti-tax sentiment has been growing over time, but has softened slightly compared to 2019.



Q15-17. Please tell me whether you strongly agree, somewhat agree, somewhat disagree, or strongly disagree with each of the following statements.

23-8838 SRVUSD | 13



## **Potential Ballot Measures**

## PT Renewal and New PT Initial Vote

TeamCiv⊠



Both the parcel tax renewal and new parcel tax garner support just above the two-thirds threshold.

#### **Renewal Measure**

To renew expiring local school funding that cannot be taken by the State; attract and retain highly qualified teachers; support academic progr