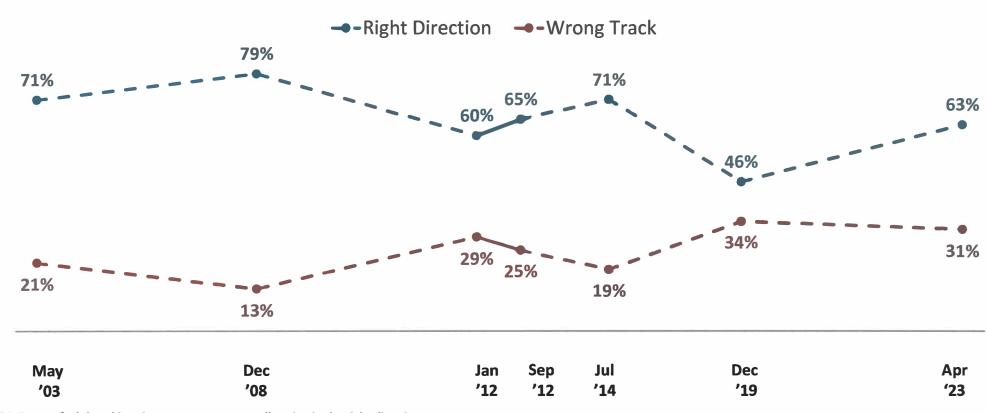

erformance and quality and most voters believe maintaining the quality of the schools is a priority, even if it means raising taxes.
- Initial support for both a renewal of the District's parcel tax and a \$98 parcel tax measure is just above the two-thirds threshold needed to pass.
- Support for both measures remains near the two-thirds threshold once voters have more information about each one.
- Attracting and retaining highly qualified teachers and supporting core academic programs are top priorities, while other programs like literacy for the youngest learners and career technical education are also very important to most.



## **Issue Environment**

## Right Direction/Wrong Track Over Time

TeamCiv⊠



Voters' optimism is ticking upwards and has substantially increased since 2019.



Q4. Do you feel that things in your area are generally going in the right direction or do you feel things have gotten pretty seriously off on the wrong track?

23-8838 SRVUSD | 5



While ratings of the quality of education have improved modestly since 2019, perception of student academic achievement and test scores has softened slightly.



Q6-12. Regardless of whether or not you have children in school, using a scale of excellent, good, only fair, or poor, please rate the following areas relating to the San Ramon Valley Unified School District.



Voters have consistently rated the elementary and high schools very positively.



Q6-12. Regardless of whether or not you have children in school, using a scale of excellent, good, only fair, or poor, please rate the following areas relating