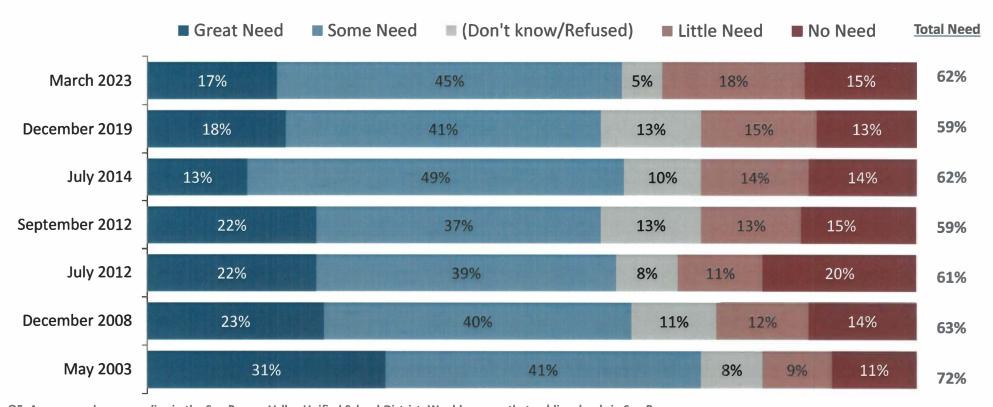

San Ramon Valley Unified School District.



#### Ratings of middle schools and the jobs teachers are doing remain high.



Q6-12. Regardless of whether or not you have children in school, using a scale of excellent, good, only fair, or poor, please rate the following areas relating to the San Ramon Valley Unified School District.

23-8838 SRVUSD | 8



#### Ratings of the District's financial management have improved.



Q6-12. Regardless of whether or not you have children in school, using a scale of excellent, good, only fair, or poor, please rate the following areas relating to the San Ramon Valley Unified School District.

# Perceived Need for Money Over TimeTeamCivX



The perceived need for additional funding for public schools has been fairly consistent at just under two-thirds.



Q5. As you may know, you live in the San Ramon Valley Unified School District. Would you say that public schools in San Ramon Valley Unified School District have a great need for money, some need for money, only a little need or no real need for money?

## **Perceived Need for Money Among Parents**



The perceived need for funding is higher among District voters who are SRVUSD parents.



Q5. As you may know, you live in the San Ramon Valley Unified School District. Would you say that public schools in San Ramon Valley Unified School District have a great need for money, some need for money, only a little need or no real need for money?

## **Tax Sentiment Over Time**



Voters have consistently shown that they value high quality public schools, even if it means raising taxes, and trust