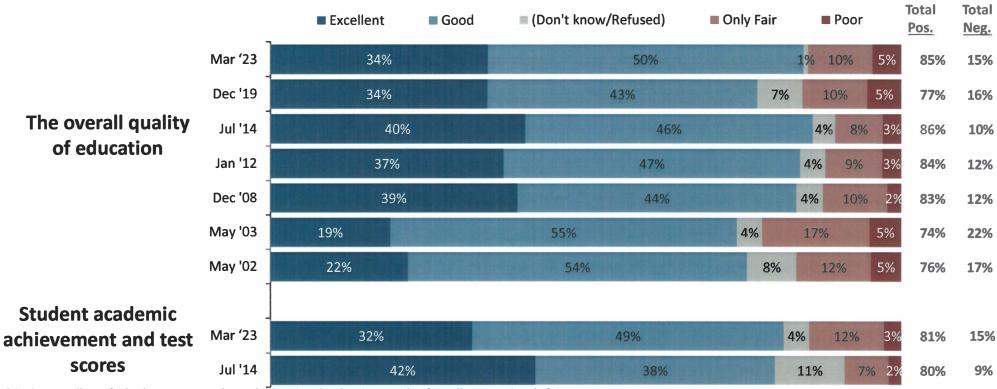

shold once voters have more information about each one.
- Attracting and retaining highly qualified teachers and supporting core academic programs are top priorities, while other programs like literacy for the youngest learners and career technical education are also very important to most.



## **Issue Environment**

## Right Direction/Wrong Track Over Time

TeamCiv⊠



Voters' optimism is ticking upwards and has substantially increased since 2019.



Q4. Do you feel that things in your area are generally going in the right direction or do you feel things have gotten pretty seriously off on the wrong track?

23-8838 SRVUSD | 5



While ratings of the quality of education have improved modestly since 2019, perception of student academic achievement and test scores has softened slightly.



Q6-12. Regardless of whether or not you have children in school, using a scale of excellent, good, only fair, or poor, please rate the following areas relating to the San Ramon Valley Unified School District.



Voters have consistently rated the elementary and high schools very positively.



Q6-12. Regardless of whether or not you have children in school, using a scale of excellent, good, only fair, or poor, please rate the following areas relating to the San Ramon Valley Unified School District.



#### Ratings of middle schools and the jobs teachers are doing remain high.



Q6-12. Regardless of whether or not you have children in school, using a scale of excellent, good, only fair, or poor, please rate the following areas relating to the San Ramon Valley Unified School District.

23